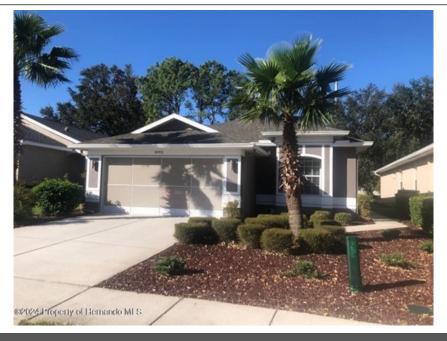

## \$ 330,000

## 14430 Silversmith Cir, Brooksville, FL 34609

- » Beds: 3 | Baths: 2 Full
- » MLS #: 2241314
- $_{\rm *}$  Single Family | 1,745 ft  $^2$  | Lot: 15,216 ft  $^2$
- » More Info: 14430SilversmithCir.IsForSale.com

Immaculate, beautiful, perfectly maintained 3/2/2 villa in the exclusive golf course community of Silverthorn. New roof in '24. Gleaming wood laminate floors, French doors on one bedroom used as den/office, sliders to enclosed lanai. Solid surface counters, stainless steel appliances all stay. HOA fee includes lawn cutting, weeding and feeding lawn, and exterior painting.